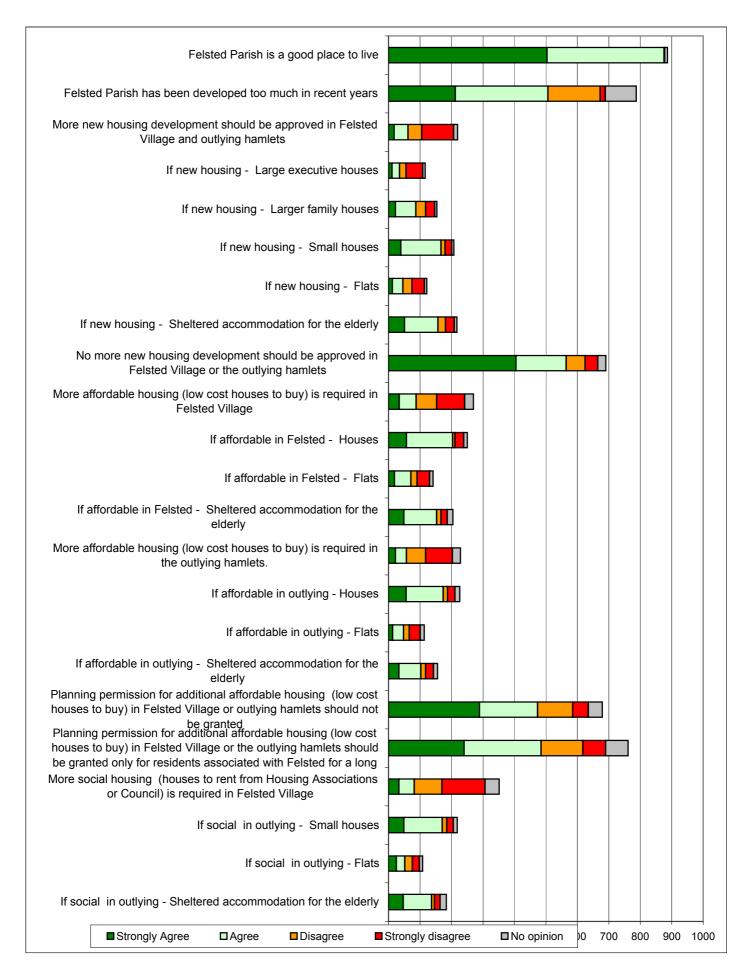

## B – Planning & housing

|    |                                                                                                                                                                                                                                              | Strongly<br>Agree | Agree | Disagree | Strongly disagree | No<br>opinion |
|----|----------------------------------------------------------------------------------------------------------------------------------------------------------------------------------------------------------------------------------------------|-------------------|-------|----------|-------------------|---------------|
| 1b | Felsted Parish is a good place to live                                                                                                                                                                                                       | 504               | 372   | 2        | 0                 | 9             |
| 2b | Felsted Parish has been developed too much in recent years                                                                                                                                                                                   | 212               | 295   | 166      | 16                | 99            |
| 3b | More new housing development should be approved in Felsted Village and outlying hamlets                                                                                                                                                      | 18                | 44    | 44       | 101               | 13            |
|    | If you agree complete type of housing required                                                                                                                                                                                               |                   |       |          |                   |               |
|    | Ø Large executive houses                                                                                                                                                                                                                     | 11                | 24    | 21       | 53                | 8             |
|    | Ø Larger family houses                                                                                                                                                                                                                       | 22                | 65    | 31       | 29                | 7             |
|    | Ø Small houses                                                                                                                                                                                                                               | 39                | 128   | 13       | 21                | 7             |
|    | Ø Flats                                                                                                                                                                                                                                      | 12                | 34    | 29       | 39                | 8             |
|    | Ø Sheltered accommodation for the elderly                                                                                                                                                                                                    | 51                | 106   | 24       | 28                | 9             |
| 4b | No more new housing development should be approved in Felsted Village or the outlying hamlets                                                                                                                                                | 405               | 160   | 60       | 40                | 26            |
| 5b | More affordable housing (low cost houses to buy) is required in Felsted Village                                                                                                                                                              | 34                | 54    | 65       | 89                | 28            |
|    | If you agree complete type of housing required                                                                                                                                                                                               |                   |       |          |                   |               |
|    | Ø Houses                                                                                                                                                                                                                                     | 57                | 147   | 7        | 28                | 12            |
|    | Ø Flats                                                                                                                                                                                                                                      | 19                | 52    | 20       | 40                | 11            |
|    | Ø Sheltered accommodation for the elderly                                                                                                                                                                                                    | 49                | 104   | 14       | 20                | 18            |
| 6b | More affordable housing (low cost houses to buy) is required in the outlying hamlets.                                                                                                                                                        | 22                | 35    | 61       | 85                | 26            |
|    | If you agree complete type of housing required                                                                                                                                                                                               |                   |       |          |                   |               |
|    | Ø Houses                                                                                                                                                                                                                                     | 56                | 118   | 14       | 23                | 16            |
|    | Ø Flats                                                                                                                                                                                                                                      | 13                | 35    | 18       | 35                | 13            |
|    | Ø Sheltered accommodation for the elderly                                                                                                                                                                                                    | 33                | 70    | 15       | 25                | 13            |
| 7b | Planning permission for additional affordable housing<br>(low cost houses to buy) in Felsted Village or outlying<br>hamlets should not be granted                                                                                            | 289               | 185   | 111      | 50                | 45            |
| 8b | Planning permission for additional affordable housing<br>(low cost houses to buy) in Felsted Village or the<br>outlying hamlets should be granted only for residents<br>associated with Felsted for a long time or their<br>immediate family | 240               | 245   | 133      | 72                | 72            |
| 9b | More social housing (houses to rent from Housing Associations or Council) is required in Felsted Village                                                                                                                                     | 33                | 49    | 88       | 137               | 45            |
|    | If you agree complete type of housing required                                                                                                                                                                                               |                   |       |          |                   |               |
|    | Ø Small houses                                                                                                                                                                                                                               | 49                | 122   | 14       | 21                | 13            |
|    | Ø Flats                                                                                                                                                                                                                                      | 25                | 27    | 24       | 22                | 11            |
|    | Ø Sheltered accommodation for the elderly                                                                                                                                                                                                    | 47                | 90    | 9        | 18                | 20            |