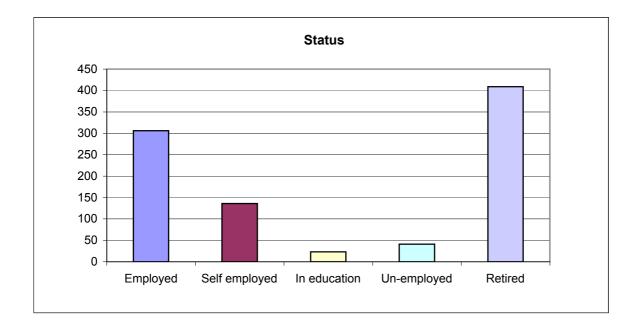

### 3a Are you

|               | Num. | %     |
|---------------|------|-------|
|               |      |       |
| Employed      | 306  | 33.4  |
| Self employed | 136  | 14.9  |
| In education  | 23   | 2.5   |
| Un-employed   | 41   | 4.5   |
| Retired       | 409  | 44.7  |
|               |      |       |
| Total         | 915  | 100.0 |