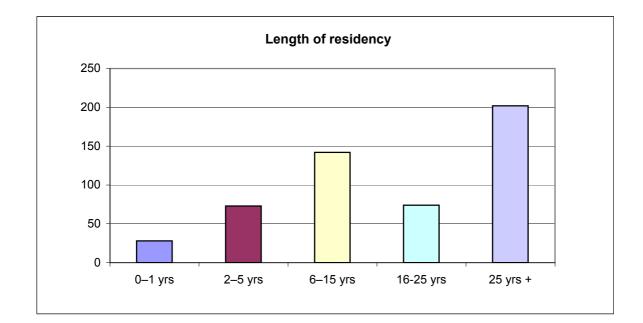

## 7a For how long has the household lived in Felsted

|           | Num. | %     |
|-----------|------|-------|
|           |      |       |
| 0–1 yrs   | 28   | 5.4   |
| 2–5 yrs   | 73   | 14.1  |
| 6–15 yrs  | 142  | 27.4  |
| 16-25 yrs | 74   | 14.3  |
| 25 yrs +  | 202  | 38.9  |
|           |      |       |
| Total     | 519  | 100.0 |