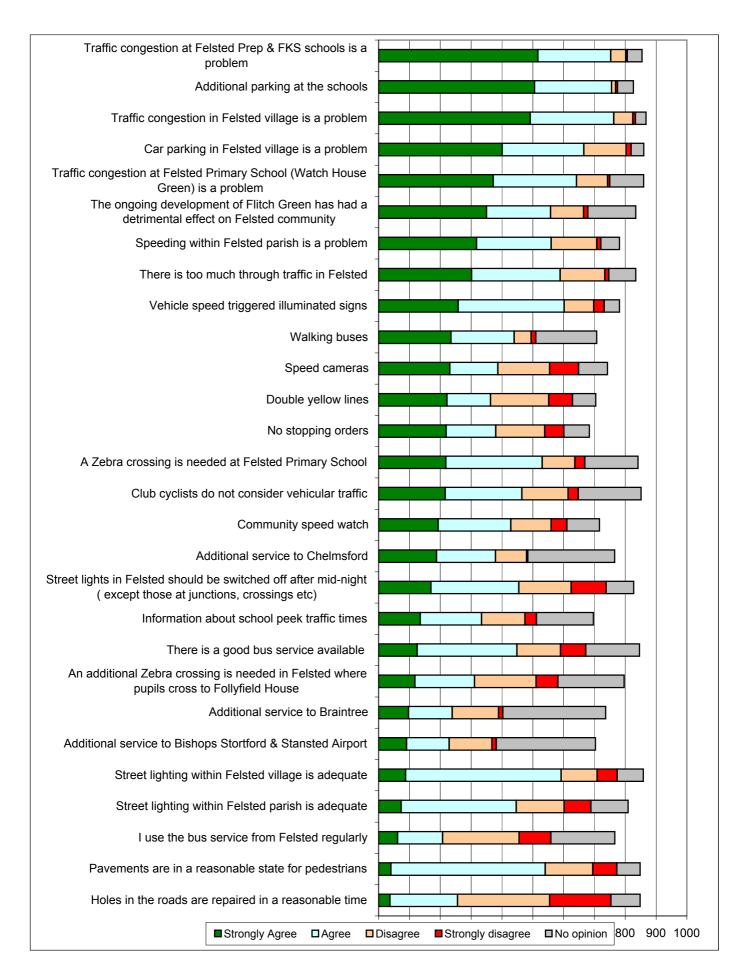

## D – Traffic & transport

|     |                                                                                                                | Strongly<br>Agree | Agree | Disagree | Strongly<br>disagree | No<br>opinion |
|-----|----------------------------------------------------------------------------------------------------------------|-------------------|-------|----------|----------------------|---------------|
| 1d  | Traffic congestion in Felsted village is a problem                                                             | 492               | 271   | 62       | 8                    | 35            |
| 2d  | Car parking in Felsted village is a problem                                                                    | 401               | 265   | 137      | 16                   | 42            |
| 3d  | Traffic congestion at Felsted Primary School (Watch House Green) is a problem                                  | 372               | 270   | 101      | 7                    | 110           |
| 4d  | Traffic congestion at Felsted Prep & FKS schools is a<br>problem                                               | 517               | 236   | 49       | 5                    | 48            |
| 5d  | Which of the following would help ease traffic<br>congestion at the appropriate locations                      |                   |       |          |                      |               |
|     | Ø Double yellow lines                                                                                          | 222               | 141   | 189      | 77                   | 76            |
|     | Ø No stopping orders                                                                                           | 219               | 161   | 159      | 62                   | 83            |
|     | Ø Additional parking at the schools                                                                            | 506               | 250   | 13       | 6                    | 52            |
|     | Ø Walking buses                                                                                                | 235               | 205   | 55       | 15                   | 198           |
|     | Ø Information about school peek traffic times                                                                  | 135               | 199   | 141      | 37                   | 185           |
| 6d  | Speeding within Felsted parish is a problem                                                                    | 318               | 242   | 148      | 13                   | 61            |
| 7d  | Which of the following would help reduce speeding                                                              |                   |       |          |                      |               |
|     | Ø Community speed watch                                                                                        | 193               | 236   | 131      | 51                   | 106           |
|     | Ø Speed cameras                                                                                                | 231               | 156   | 168      | 94                   | 94            |
|     | Ø Vehicle speed triggered illuminated signs                                                                    | 258               | 344   | 96       | 34                   | 50            |
| 8d  | There is too much through traffic in Felsted                                                                   | 302               | 287   | 145      | 13                   | 88            |
| 9d  | The ongoing development of Flitch Green has had a detrimental effect on Felsted community                      | 350               | 208   | 107      | 14                   | 156           |
| 10d | Club cyclists do not consider vehicular traffic                                                                | 216               | 249   | 150      | 33                   | 204           |
| 11d | There is a good bus service available                                                                          | 125               | 324   | 141      | 82                   | 175           |
| 12d | I use the bus service from Felsted regularly                                                                   | 62                | 146   | 248      | 103                  | 208           |
| 13d | Additional bus service frequency is required to                                                                |                   |       |          |                      |               |
|     | Ø Braintree                                                                                                    | 97                | 142   | 150      | 14                   | 334           |
|     | Ø Bishops Stortford & Stansted Airport                                                                         | 91                | 138   | 139      | 14                   | 322           |
|     | Ø Chelmsford                                                                                                   | 188               | 191   | 101      | 4                    | 282           |
| 14d | An additional Zebra crossing is needed in Felsted where<br>pupils cross to Follyfield House                    | 118               | 193   | 200      | 71                   | 215           |
| 15d | A Zebra crossing is needed at Felsted Primary School                                                           | 218               | 313   | 106      | 32                   | 173           |
| 16d | Holes in the roads are repaired in a reasonable time                                                           | 37                | 219   | 299      | 199                  | 95            |
| 17d | Pavements are in a reasonable state for pedestrians                                                            | 40                | 501   | 154      | 78                   | 76            |
| 18d | Street lighting within Felsted village is adequate                                                             | 88                | 504   | 117      | 65                   | 85            |
| 19d | Street lighting within Felsted parish is adequate                                                              | 73                | 374   | 155      | 87                   | 121           |
| 20d | Street lights in Felsted should be switched off after mid-<br>night (except those at junctions, crossings etc) | 170               | 285   | 170      | 113                  | 90            |