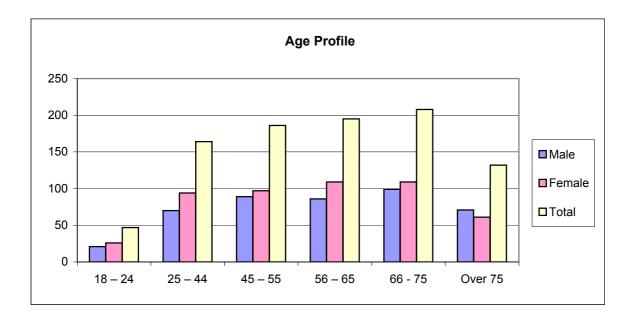

|         | Male | Female | Total | %     |
|---------|------|--------|-------|-------|
|         |      |        |       |       |
| 18 – 24 | 21   | 26     | 47    | 5.0   |
| 25 – 44 | 70   | 94     | 164   | 17.6  |
| 45 – 55 | 89   | 97     | 186   | 20.0  |
| 56 – 65 | 86   | 109    | 195   | 20.9  |
| 66 - 75 | 99   | 109    | 208   | 22.3  |
| Over 75 | 71   | 61     | 132   | 14.2  |
|         |      |        |       |       |
| Total   | 436  | 496    | 932   | 100.0 |