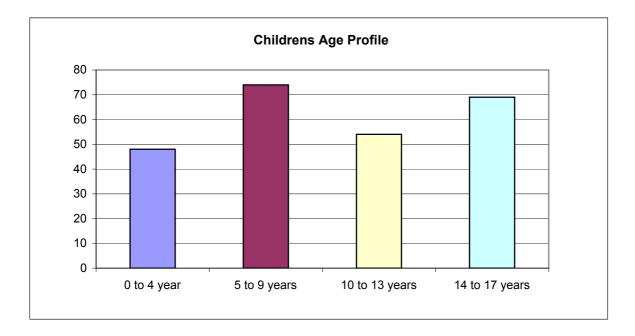

### Their age

|                | Num. | %     |
|----------------|------|-------|
|                |      |       |
| 0 to 4 year    | 48   | 19.6  |
| 5 to 9 years   | 74   | 30.2  |
| 10 to 13 years | 54   | 22.0  |
| 14 to 17 years | 69   | 28.2  |
|                |      |       |
| Total          | 245  | 100.0 |