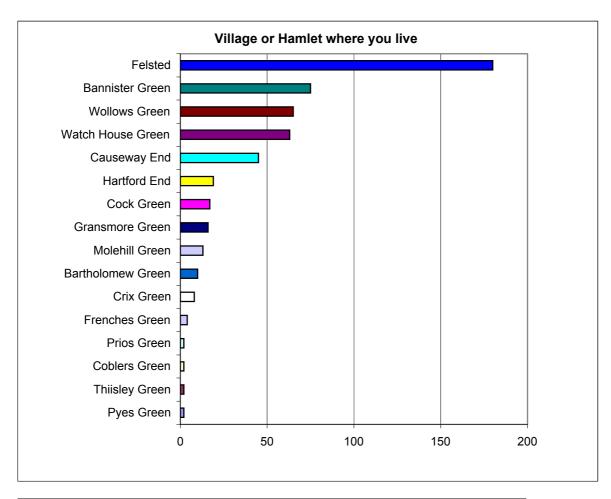

Number of residents who replied to this question 899

|                   | Num. | %     |
|-------------------|------|-------|
|                   |      |       |
| Felsted           | 180  | 34.4  |
| Watch House Green | 63   | 12.0  |
| Gransmore Green   | 16   | 3.1   |
| Bannister Green   | 75   | 14.3  |
| Frenches Green    | 4    | 0.8   |
| Bartholomew Green | 10   | 1.9   |
| Crix Green        | 8    | 1.5   |
| Pyes Green        | 2    | 0.4   |
| Molehill Green    | 13   | 2.5   |
| Wollows Green     | 65   | 12.4  |
| Cock Green        | 17   | 3.3   |
| Thiisley Green    | 2    | 0.4   |
| Coblers Green     | 2    | 0.4   |
| Prios Green       | 2    | 0.4   |
| Causeway End      | 45   | 8.6   |
| Hartford End      | 19   | 3.6   |
|                   |      |       |
| Total             | 523  | 100.0 |