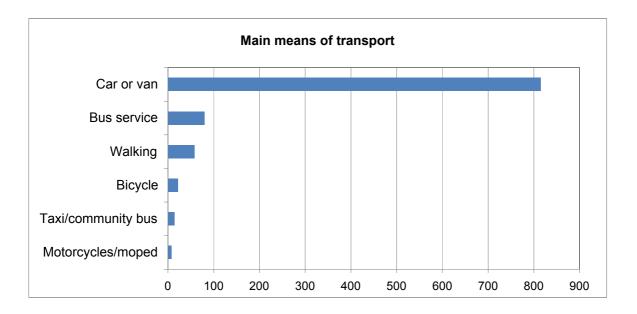

### 5a Your main means of transport is

|                    | Num. | %     |
|--------------------|------|-------|
|                    |      |       |
| Car or van         | 815  | 81.9  |
| Motorcycles/moped  | 7    | 0.7   |
| Bus service        | 79   | 7.9   |
| Taxi/community bus | 14   | 1.4   |
| Bicycle            | 22   | 2.2   |
| Walking            | 58   | 5.8   |
|                    |      |       |
| Total              | 995  | 100.0 |