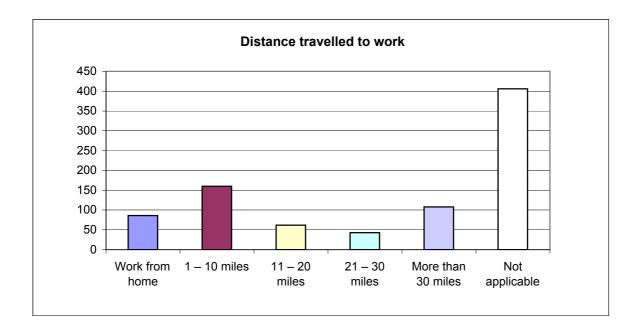

|                    | Num. | % a   | % b   |
|--------------------|------|-------|-------|
|                    |      |       |       |
| Work from home     | 86   | 9.9   | 18.7  |
| 1 – 10 miles       | 160  | 18.5  | 34.9  |
| 11 – 20 miles      | 62   | 7.2   | 13.5  |
| 21 – 30 miles      | 43   | 5.0   | 9.4   |
| More than 30 miles | 108  | 12.5  | 23.5  |
| Not applicable     | 406  | 46.9  |       |
|                    |      |       |       |
| Total              | 865  | 100.0 | 100.0 |

a = % of total replies

b= % of those working and in education