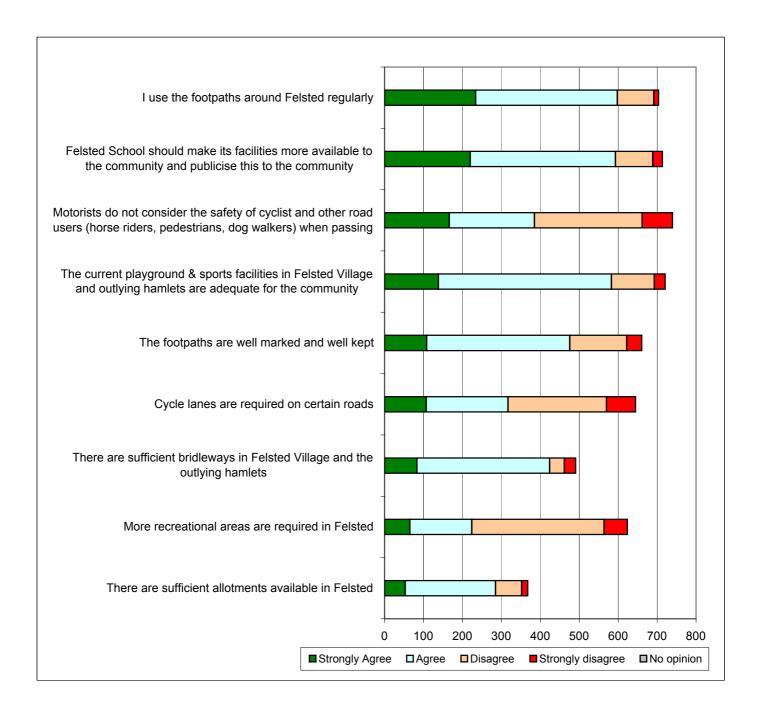

## E – Leisure & recreation

|    |                                                                                                                            | Strongly<br>Agree | Agree | Disagree | Strongly disagree | No<br>opinion |
|----|----------------------------------------------------------------------------------------------------------------------------|-------------------|-------|----------|-------------------|---------------|
| 1e | More recreational areas are required in Felsted                                                                            | 65                | 159   | 340      | 60                | 0             |
| 2e | The current playground & sports facilities in Felsted Village and outlying hamlets are adequate for the community          | 138               | 445   | 110      | 28                | 0             |
| 3e | Felsted School should make its facilities more available to the community and publicise this to the community              | 220               | 373   | 96       | 25                | 0             |
| 4e | There are sufficient allotments available in Felsted                                                                       | 53                | 232   | 67       | 16                | 0             |
| 5e | I use the footpaths around Felsted regularly                                                                               | 234               | 364   | 94       | 12                | 0             |
| 6e | The footpaths are well marked and well kept                                                                                | 108               | 368   | 146      | 39                | 0             |
| 7e | There are sufficient bridleways in Felsted Village and the outlying hamlets                                                | 83                | 341   | 38       | 29                | 0             |
| 8e | Cycle lanes are required on certain roads                                                                                  | 107               | 210   | 253      | 75                | 0             |
| 9e | Motorists do not consider the safety of cyclist and other road users (horse riders, pedestrians, dog walkers) when passing | 166               | 219   | 277      | 78                | 0             |