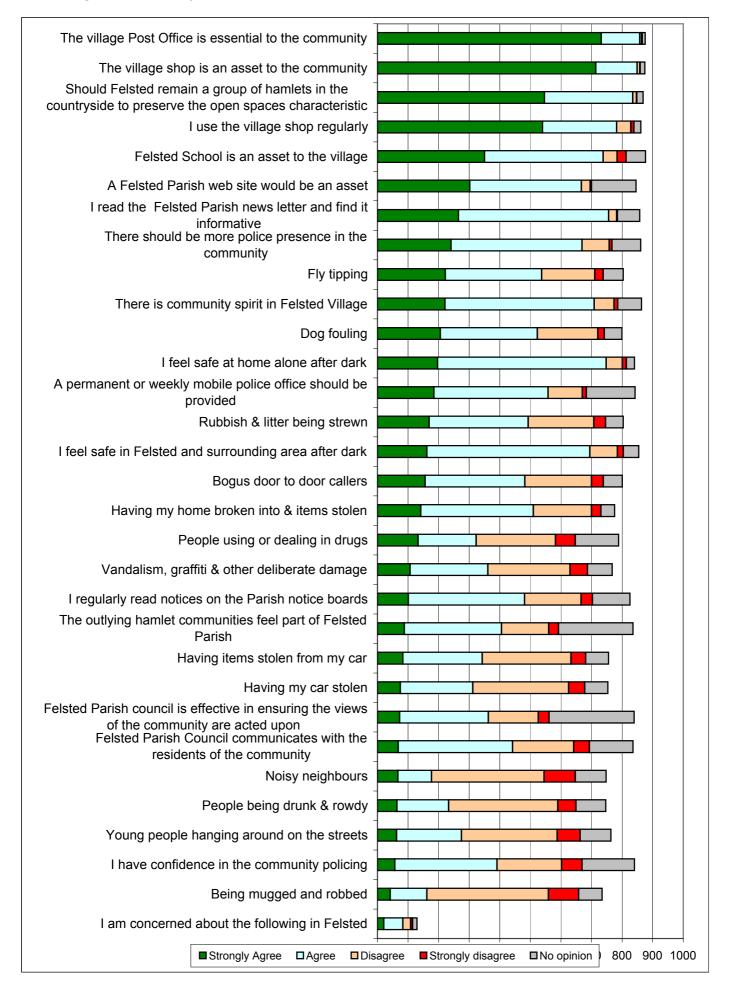

#### B – Planning & housing

|     |                                                                                                                                | Strongly<br>Agree | Agree | Disagree | Strongly disagree | No<br>opinion |
|-----|--------------------------------------------------------------------------------------------------------------------------------|-------------------|-------|----------|-------------------|---------------|
| 1c  | There is community spirit in Felsted Village                                                                                   | 221               | 488   | 65       | 12                | 78            |
| 2c  | The outlying hamlet communities feel part of Felsted<br>Parish                                                                 | 88                | 318   | 154      | 32                | 244           |
| Зс  | Should Felsted remain a group of hamlets in the<br>countryside to preserve the open spaces characteristic<br>of Felsted Parish | 546               | 289   | 12       | 1                 | 21            |
| 4c  | A Felsted Parish web site would be an asset                                                                                    | 302               | 365   | 29       | 4                 | 146           |
| 5c  | I read the Felsted Parish news letter and find it informative                                                                  | 265               | 491   | 26       | 3                 | 73            |
| 6c  | Felsted Parish council is effective in ensuring the views of the community are acted upon                                      | 73                | 290   | 163      | 35                | 279           |
| 7c  | Felsted Parish Council communicates with the residents of the community                                                        | 68                | 374   | 200      | 51                | 143           |
| 8c  | I regularly read notices on the Parish notice boards                                                                           | 101               | 380   | 185      | 37                | 123           |
| 9c  | Felsted School is an asset to the village                                                                                      | 350               | 388   | 46       | 29                | 64            |
| 10c | I have confidence in the community policing                                                                                    | 57                | 334   | 211      | 67                | 172           |
| 11c | There should be more police presence in the community                                                                          | 241               | 428   | 89       | 9                 | 94            |
| 12c | A permanent or weekly mobile police office should be provided                                                                  | 185               | 373   | 112      | 13                | 160           |
| 13c | I feel safe in Felsted and surrounding area after dark                                                                         | 162               | 533   | 90       | 19                | 51            |
| 14c | I feel safe at home alone after dark                                                                                           | 197               | 551   | 53       | 13                | 27            |
| 15c | I am concerned about the following in Felsted                                                                                  | 21                | 62    | 26       | 6                 | 15            |
|     | Ø Having my home broken into & items stolen                                                                                    | 142               | 368   | 190      | 31                | 45            |
|     | Ø Being mugged and robbed                                                                                                      | 42                | 120   | 397      | 99                | 77            |
|     | Ø Having my car stolen                                                                                                         | 75                | 237   | 313      | 53                | 76            |
|     | Ø Having items stolen from my car                                                                                              | 83                | 260   | 290      | 48                | 75            |
|     | Ø Bogus door to door callers                                                                                                   | 156               | 326   | 218      | 39                | 62            |
|     | Ø Noisy neighbours                                                                                                             | 67                | 110   | 368      | 102               | 101           |
|     | Ø Young people hanging around on the streets                                                                                   | 63                | 212   | 313      | 75                | 101           |
|     | Ø Rubbish & litter being strewn                                                                                                | 169               | 324   | 215      | 38                | 58            |
|     | Ø Vandalism, graffiti & other deliberate damage                                                                                | 107               | 254   | 269      | 57                | 81            |
|     | Ø People using or dealing in drugs                                                                                             | 133               | 190   | 259      | 65                | 142           |
|     | Ø People being drunk & rowdy                                                                                                   | 64                | 169   | 357      | 59                | 98            |
|     | Ø Dog fouling                                                                                                                  | 206               | 317   | 198      | 21                | 58            |
|     | Ø Fly tipping                                                                                                                  | 222               | 315   | 174      | 27                | 66            |
| 16c | The village shop is an asset to the community                                                                                  | 714               | 135   | 9        | 1                 | 16            |
| 17c | I use the village shop regularly                                                                                               | 540               | 242   | 47       | 10                | 23            |
| 18c | The village Post Office is essential to the community                                                                          | 732               | 126   | 6        | 2                 | 10            |