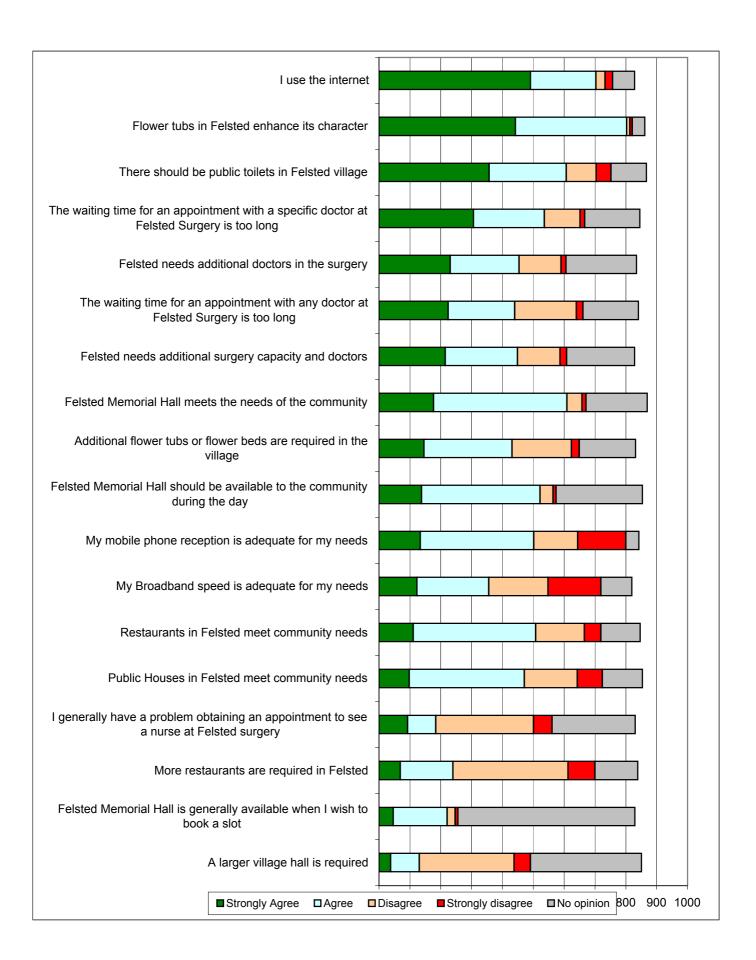

#### Felsted Parish Plan Survey 2012 / 2013

|     |                                                                                           | Strongly<br>Agree | Agree | Disagree | Strongly disagree | No<br>opinion |
|-----|-------------------------------------------------------------------------------------------|-------------------|-------|----------|-------------------|---------------|
| 19c | I use the internet                                                                        | 491               | 212   | 30       | 24                | 72            |
| 20c | My Broadband speed is adequate for my needs                                               | 123               | 233   | 192      | 171               | 101           |
| 21c | My mobile phone reception is adequate for my needs                                        | 134               | 368   | 142      | 156               | 43            |
| 22c | There should be public toilets in Felsted village                                         | 357               | 250   | 97       | 48                | 115           |
| 23c | Restaurants in Felsted meet community needs                                               | 111               | 397   | 158      | 53                | 128           |
| 24c | More restaurants are required in Felsted                                                  | 69                | 171   | 373      | 87                | 139           |
| 25c | Public Houses in Felsted meet community needs                                             | 98                | 373   | 172      | 81                | 130           |
| 26c | Flower tubs in Felsted enhance its character                                              | 442               | 361   | 10       | 8                 | 41            |
| 27c | Additional flower tubs or flower beds are required in the village                         | 146               | 285   | 193      | 25                | 183           |
| 28c | Felsted Memorial Hall meets the needs of the<br>community                                 | 177               | 432   | 49       | 13                | 199           |
| 29c | Felsted Memorial Hall should be available to the<br>community during the day              | 138               | 384   | 42       | 10                | 280           |
| 30c | Felsted Memorial Hall is generally available when I wish to book a slot                   | 46                | 175   | 26       | 9                 | 574           |
| 31c | A larger village hall is required                                                         | 38                | 93    | 307      | 53                | 360           |
| 32c | The waiting time for an appointment with a specific doctor at Felsted Surgery is too long | 306               | 230   | 116      | 15                | 179           |
| 33c | The waiting time for an appointment with any doctor at<br>Felsted Surgery is too long     | 224               | 216   | 200      | 21                | 180           |
| 34c | Felsted needs additional doctors in the surgery                                           | 231               | 223   | 136      | 16                | 229           |
| 35c | Felsted needs additional surgery capacity and doctors                                     | 215               | 234   | 138      | 21                | 221           |
| 36c | I generally have a problem obtaining an appointment to see a nurse at Felsted surgery     | 93                | 91    | 317      | 60                | 270           |